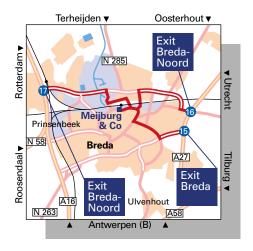

## From 's-Hertogenbosch, Utrecht

From the A27, take the Breda-Noord, Dorst exit (16). Turn right at the traffic lights. Follow the signs onto Haagse Beemden and follow the bend to the right. Follow this road untill the second traffic lights. Turn left onto the Doornboslaan. After the railway viaduct this road is named Teteringenstraat. Turn right at the second traffic lights, you are now on the Oranjesingel, later named Delpratsingel. Turn right past the second traffic lights, before the pedestrian crossing, onto the Willemstraat. Our office is at number 28. Parking near the office is possible before as well as after the barrier.

## From Tilburg, Eindhoven

Traveling on the A58, you will reach the St. Annabosch interchange. Travel towards Amsterdam, Utrecht, Oosterhout, Breda-Oost, which will put you on the A27. From the A27, take the Breda exit (15). Turn left at the traffic lights. Follow the signs onto Bavel, Amphia ziekenhuis (exit 13). Turn right at the traffic lights, you are now on the Claudius Prinsenlaan. Follow this road and turn right at the fourth traffic lights. You are now on the Wilhelminasingel, later named Oranjesingel and after that Delpratsingel. Turn right past the second traffic lights, before the pedestrian crossing, onto the Willemstraat. Our office is at number 28. Parking near the office is possible before as well as after the barrier.

## From Rotterdam

From the A16 take the Breda-Noord, Prinsenbeek exit (17). Turn left at the traffic lights. Follow the Backer en Ruebweg (later named Crogtdijk) untill the fifth traffic lights (industry 3100-3900). Turn right onto the Konijnenberg later named Belcrumweg. Follow this road and turn left at the traffic lights and the signpost railway station. You are now on the Stationslaan. Turn right at the traffic light after passing the station onto the Terheijdenseweg. Follow this road and turn right at the traffic lights after the railway viaduct. You are now on the Delpratsingel. Turn right past the second traffic lights, before the pedestrian crossing, onto the Willemstraat. Our office is at number 28. Parking near the office is possible before as well as after the barrier.

### From Roosendaal

From the A58 follow the signs Breda-Noord, Utrecht, Rotterdam, A16. At the A16 take the Breda-Noord, Prinsenbeek exit (17). Turn right at the traffic lights. Follow the Backer en Ruebweg (later named Crogtdijk) untill the fifth traffic lights (industry 3100-3900). Turn right onto the Konijnenberg later named Belcrumweg. Follow this road and turn left at the traffic lights and the signpost railway station. You are now on the Stationslaan. Turn right at the traffic lights after passing the station onto the Terheijdenseweg. Follow this road and turn right at the traffic lights after the railway viaduct. You are now on the Delpratsingel. Turn right past the second traffic lights, before the pedestrian crossing, onto the Willemstraat. Our office is at number 28. Parking near the office is possible before as well as after the barrier.