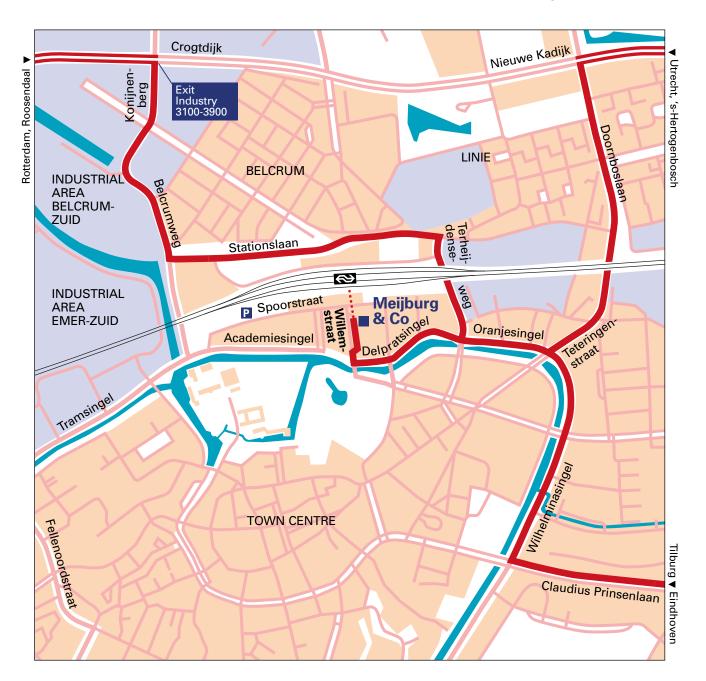

## From 's-Hertogenbosch, Utrecht

From the A27, take the Breda-Noord, Dorst exit (16). Turn right at the traffic lights. Follow the signs onto Haagse Beemden and follow the bend to the right. Follow this road untill the second traffic lights. Turn left onto the Doornboslaan. After the railway viaduct this road is named Teteringenstraat. Turn right at the second traffic lights, you are now on the Oranjesingel, later named Delpratsingel. Turn right past the second traffic lights, before the pedestrian crossing, onto the Willemstraat. Our office is at number 28. Parking near the office is possible before as well as after the barrier.

## From Tilburg, Eindhoven

Traveling on the A58, you will reach the St. Annabosch interchange. Travel towards Amsterdam, Utrecht, Oosterhout, Breda-Oost, which will put you on the A27. From the A27, take the Breda exit (15). Turn left at the traffic lights. Follow the signs onto Bavel, Amphia ziekenhuis (exit 13). Turn right at the traffic lights, you are now on the Claudius Prinsenlaan. Follow this road and turn right at the fourth traffic lights. You are now on the Wilhelminasingel, later named Oranjesingel and after that Delpratsingel. Turn right past the second traffic lights, before the pedestrian crossing, onto the Willemstraat. Our office is at number 28. Parking near the office is possible before as well as after the barrier.

## From Rotterdam

From the A16 take the Breda-Noord, Prinsenbeek exit (17). Turn left at the traffic lights. Follow the Backer en Ruebweg (later named Crogtdijk) untill the fifth traffic lights (industry 3100-3900). Turn right onto the Konijnenberg later named Belcrumweg. Follow this road and turn left at the traffic lights and the signpost railway station. You are now on the Stationslaan. Turn right at the traffic light after passing the station onto the Terheijdenseweg. Follow this road and turn right at the traffic lights after the railway viaduct. You are now on the Delpratsingel. Turn right past the second traffic lights, before the pedestrian crossing, onto the Willemstraat. Our office is at number 28. Parking near the office is possible before as well as after the barrier.

### From Roosendaal

From the A58 follow the signs Breda-Noord, Utrecht, Rotterdam, A16. At the A16 take the Breda-Noord, Prinsenbeek exit (17). Turn right at the traffic lights. Follow the Backer en Ruebweg (later named Crogtdijk) untill the fifth traffic lights (industry 3100-3900). Turn right onto the Konijnenberg later named Belcrumweg. Follow this road and turn left at the traffic lights and the signpost railway station. You are now on the Stationslaan. Turn right at the traffic lights after passing the station onto the Terheijdenseweg. Follow this road and turn right at the traffic lights after the railway viaduct. You are now on the Delpratsingel. Turn right past the second traffic lights, before the pedestrian crossing, onto the Willemstraat. Our office is at number 28. Parking near the office is possible before as well as after the barrier.

## By public transport

From Breda Central Station the centrum exit. Walk straight onto the Willemstraat. Our office is at number 28 on the left hand side of the street.