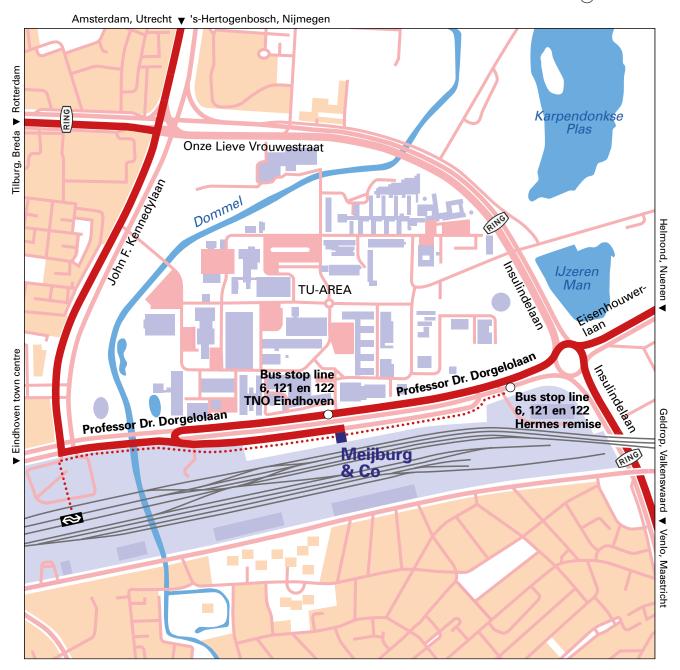

# Visiting address

Professor Dr. Dorgelolaan 30d 5613 AM Eindhoven Telephone +31 88 909 30 00

## By public transport

Our office is just a 15-minute walk from Eindhoven train station (leave through the rear exit and turn right). Buses 6, 121 or 122 also depart from the train station. These buses stop at the 'Hermes remise' bus stop. To reach our office walk back via the service road (approximately 5 minutes).

# **Eindhoven**

Professor Dr. Dorgelolaan 30d

5613 AM Eindhoven

Telephone: +31 88 909 30 00

..... walking route obus stop