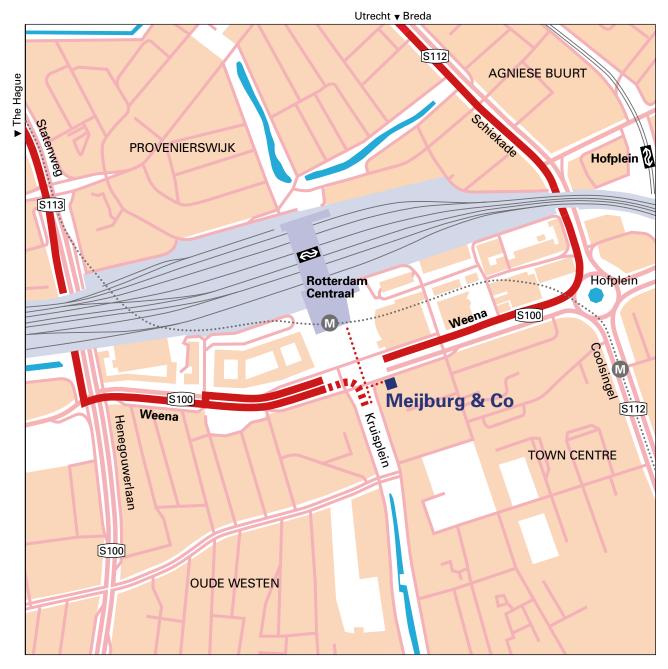

## By public transportation

From Rotterdam Central Station the Meijburg & Co office is in walking distance. Follow the signs onto Weena. Turn left after crossing the street onto Central Plaza. Take the second entrance (Offices Tower B) on your right hand side. At the elevator choose the 4th floor. Here you will find our reception desk.